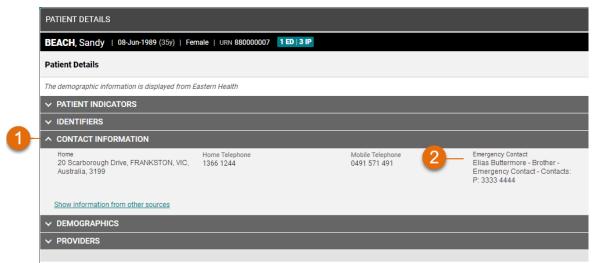

## Find Emergency Contact

- Within the `Patient Details' page, locate the **Contact Information** section.
- Review **Emergency Contact** details on the right side of the page.

By default, the details displayed are from your own health service.

Emergency Contact details and other key demographic information on this page.