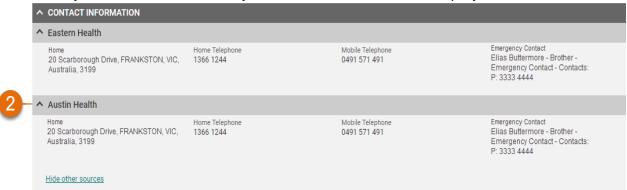

## Other Health Services

Within the Contact Information section, click on `Show information from other sources.

Review data from other health services.

By default, the data from your own health service is displayed first.