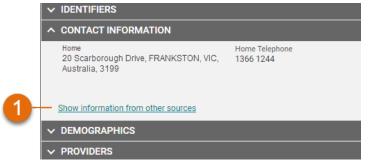

## Other Health Services

Within the Contact Information section, click on `Show information from other sources.

Review data from other health services.

By default, the data from your own health service is displayed first.