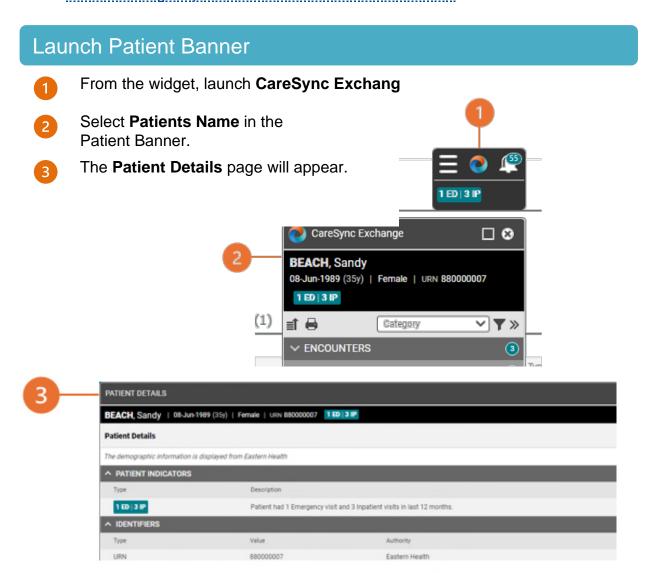

## Locate emergency contact(s)

## Access emergency contacts with CareSync Exchange

- Launch patient banner
- Find emergency contact details
- Locate Emergency Contacts from other health services

Only active emergency contact details will be available from CareSync Exchange.

## Find Emergency Contact

- Within the `Patient Details' page, locate the **Contact Information** section.
- Review **Emergency Contact** details on the right side of the page.

By default, the details displayed are from your own health service.

Emergency Contact details and other key demographic information on this page.